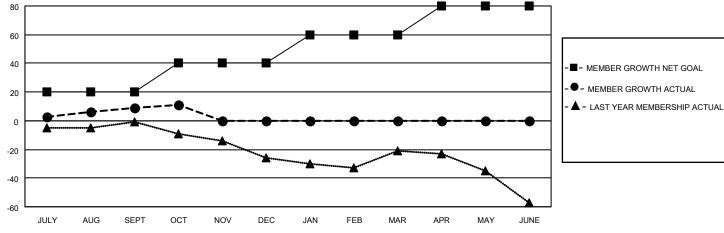

## District 26 M6

| Clubs         |               |             |               | Members               |                       |                         |                                                    |  |
|---------------|---------------|-------------|---------------|-----------------------|-----------------------|-------------------------|----------------------------------------------------|--|
|               | RESULTS FOR   | R 2020-2021 |               | RESULTS FOR 2020-2021 |                       |                         |                                                    |  |
| QUARTER       | NEW CLUB GOAL | NEW CLUBS   | DROPPED CLUBS | QUARTER MEMB          | ER GROWTH NET<br>GOAL | MEMBER GROWTH<br>ACTUAL | DROPPED<br>MEMBERS ACTUAL<br>(including transfers) |  |
| JULY/AUG/SEPT | 0             | 0           | 0             | JULY/AUG/SEPT         | 20                    | 28                      | 15                                                 |  |
| OCT/NOV/DEC   | 0             | 0           | 0             | OCT/NOV/DEC           | 20                    | 5                       | 3                                                  |  |
| JAN/FEB/MAR   | 1             | 0           | 0             | JAN/FEB/MAR           | 20                    | 0                       | 0                                                  |  |
| APR/MAY/JUNE  | 0             | 0           | 0             | APR/MAY/JUNE          | 20                    | 0                       | 0                                                  |  |